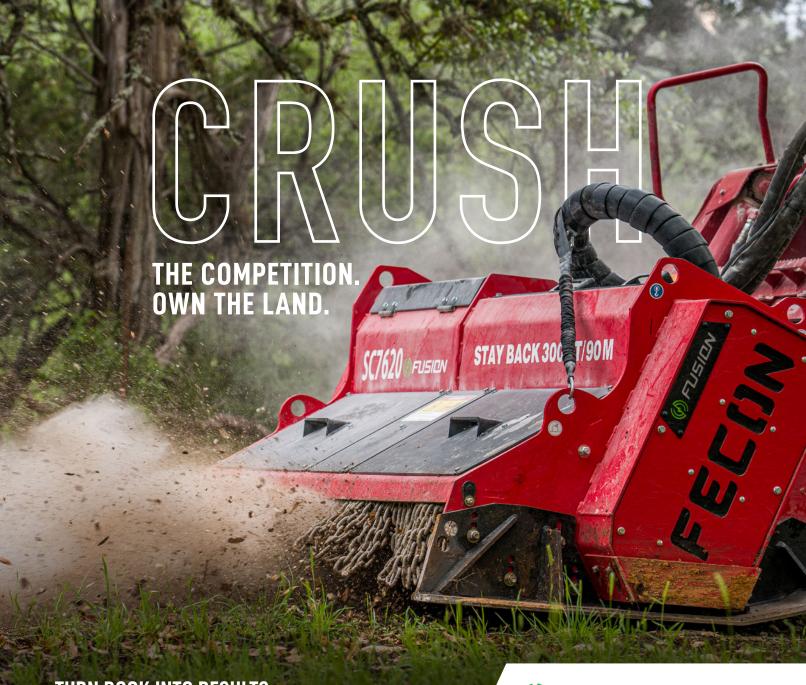

### **TURN ROCK INTO RESULTS**

Fecon's new Stone Crusher Series delivers unmatched performance for skid steer operators looking to reclaim rocky, unusable land. Engineered with Fusion smart control and built for maximum durability, the SC7620 and SC6220 crush in place, turning rugged terrain into productive ground without added equipment or hauling.

#### **WHY SIZE MATTERS**

The 76-inch SC7620 is engineered so the full width of the attachment extends beyond the compact track loader's tracks. This ensures rocks are crushed before your tracks ever touch them, significantly reducing wear and extending the life of this critical (and expensive) wear part.

#### **ROTOR TOOLING**

- Single, hex head bolt tooling system
- Large, single point carbide tools for best impact and crushing abilities

FECON.COM **f** ※ ◎ **•** 

SALES@FECON.COM | 800-528-3113