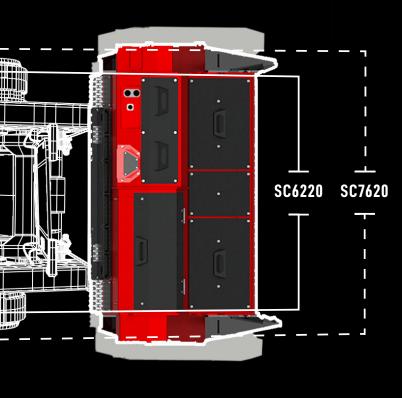

#### **WHY SIZE MATTERS**

The 76-inch SC7620 is engineered so the full width of the attachment extends beyond the compact track loader's tracks. This ensures rocks are crushed before your tracks ever touch them, significantly reducing wear and extending the life of this critical (and expensive) wear part.

| SPECS             | SC6220    | SC7620    |
|-------------------|-----------|-----------|
| WEIGHT            | 3,330 LBS | 3,965 LBS |
| WORKING WIDTH     | 62"       | 76"       |
| OVERALL WIDTH     | 78"       | 92"       |
| ROTOR DIAMETER    | 20"       | 20"       |
| HP RATING         | 80-132 HP | 90-132 HP |
| FLOW RANGE        | 30-50 GPM | 30-50 GPM |
| MAX PRESSURE      | 6,000 PSI | 6,000 PSI |
| MOTOR SIZE        | 160CC     | 160CC     |
| BEARING SIZE      | 65MM SD   | 65MM SD   |
| MATERIAL CAPACITY | 8"        | 8"        |