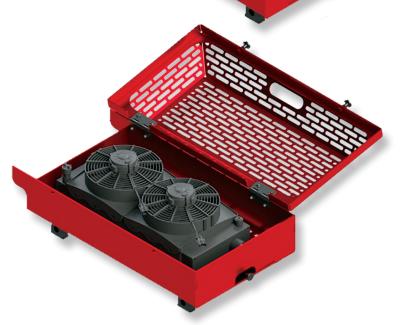

Roof Mounted Hydraulic Cooler

- Universal mounting rails
- Tool-less hinged lid
- Tool-less removable intake screen.
- Two 11" electric fans on a temperature switch
- Dimensions: 22" Wide x 40" Long x 13" Tall
- Cooling capacity up to 120,000 BTU/hour
- Flow up to 48 GPM
- 65 PSI bypass relief for cold oil starts
- Order basic cooler kit or CTL specific kit

## **COOLER INSTALL**

- Mount cooler to the top of the cab
- Check loader arm clearance and cab tilt
- Plumb cooler in series before CTL cooler
- Wire fans and temperature switch to battery relay

fecon.com • sales@fecon.com 800 528 3113 • +1 513 696 4430