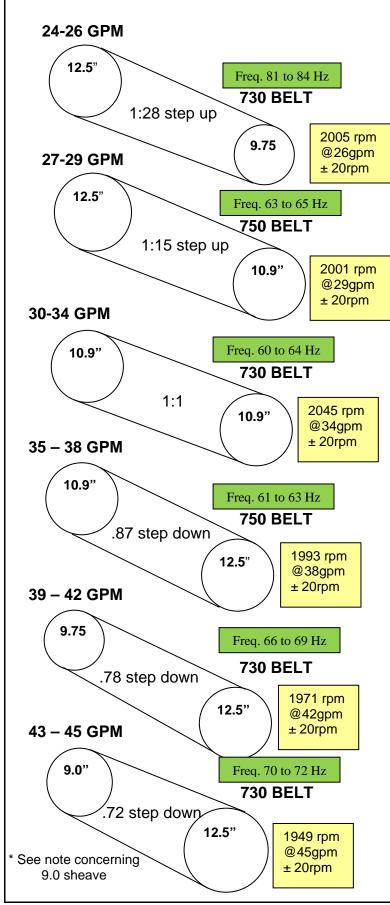

## SKID STEER SHEAVE ARRANGEMENTS

(WITH STANDARD 63CC MOTORS)

## NOTE:

- ARRANGE SHEAVES AS SHOWN FOR THE APPROPRIATE GPM.
- THE TAPER LOCK BUSHINGS THAT FASTEN THE (9.75, 10.9 and 12.5) SHEAVES TO THE **SHAFTS ARE 3020.**
- THE TAPER LOCK BUSHINGS THAT FASTEN THE (9.0) SHEAVES TO THE SHAFTS ARE 2517.
- THE DRIVE BUSHING IS A 2" BORE.
- THE ROTOR BUSHING IS A 2-1/2" BORE.
- BUSHINGS STAY WITH THE SHAFTS.

Produced Rotor RPM's

Belt Tension Frequency

## **PART NUMBERS:**

BH517 - 9.0" SHEAVE \* (Requires BH165 Bushing)

**BH339 - 9.75" SHEAVE** 

**BH085 - 10.9" SHEAVE** 

**BH084 - 12.5" SHEAVE** 

BH165 - 2" TAPERLOCK BUSHING (DRIVE 2517)

BH086 - 2" TAPERLOCK BUSHING (DRIVE3020)

BH087 - 2 1/2" TAPER LOCK BUSHING (ROTOR 3020)

BH090 – 2 1/2" TAPER LOCK BUSHING (ROTOR 2517)

**BH343 - 730 BELT** 

**BH088 - 750 BELT** 

085-05-003 - BUSHING TL 13T SAE D SPLINE

(DRIVE 3525)

301-14-001 - BUSHING TL 13T SAE D (DRIVE 3020)

NOTE: BULL HOGS ARE ASSEMBLED TO **CUSTOMER MODEL SPECIFIC** REQUIREMENTS. THIS INFORMATION IS PROVIDED IN THE EVENT THAT THOSE REQUIREMENTS WOULD CHANGE. IF YOU HAVE QUESTIONS. PLEASE CONTACT FECON.