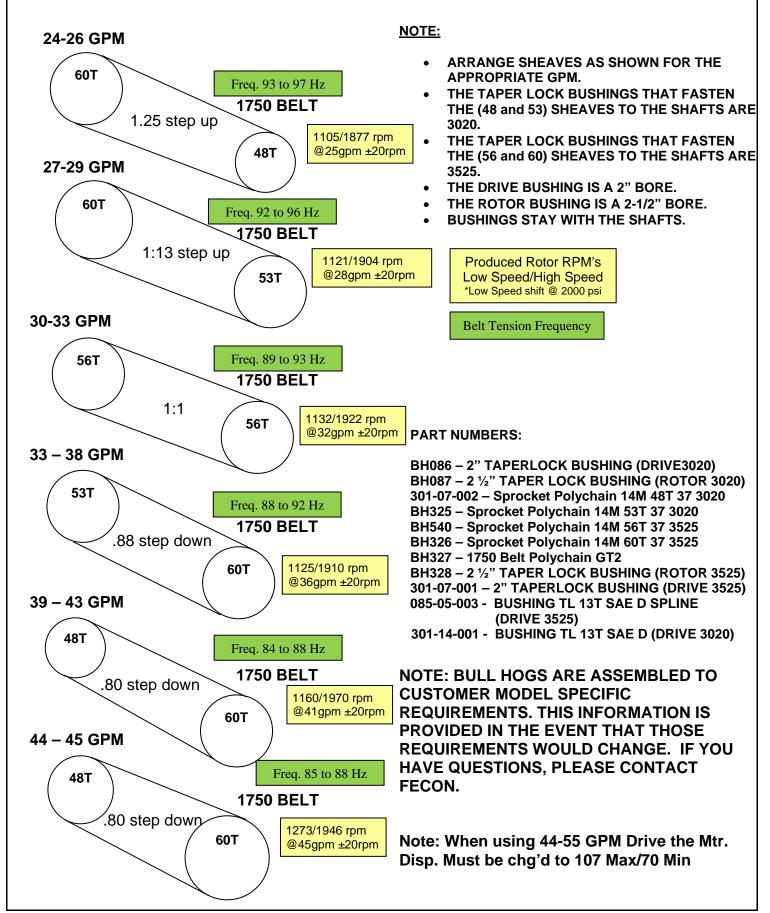

## SKID STEER SHEAVE ARRANGEMENTS

WITH 107CC VARIABLE DISCPLACEMENT (2-SPEED)

## NOTE:

- ARRANGE SHEAVES AS SHOWN FOR THE APPROPRIATE GPM.
- THE TAPER LOCK BUSHINGS THAT FASTEN THE (9.75, 10.9 and 12.5) SHEAVES TO THE **SHAFTS ARE 3020.**
- THE TAPER LOCK BUSHINGS THAT FASTEN THE (9.0) SHEAVES TO THE SHAFTS ARE 2517.
- THE DRIVE BUSHING IS A 2" BORE.
- THE ROTOR BUSHING IS A 2-1/2" BORE.
- BUSHINGS STAY WITH THE SHAFTS.

Produced Rotor RPM's

Belt Tension Frequency

## **PART NUMBERS:**

BH517 - 9.0" SHEAVE \* (Requires BH165 Bushing)

**BH339 - 9.75" SHEAVE** 

**BH085 - 10.9" SHEAVE** 

**BH084 - 12.5" SHEAVE** 

BH165 - 2" TAPERLOCK BUSHING (DRIVE 2517)

BH086 - 2" TAPERLOCK BUSHING (DRIVE3020)

BH087 - 2 1/2" TAPER LOCK BUSHING (ROTOR 3020)

BH090 – 2 1/2" TAPER LOCK BUSHING (ROTOR 2517)

**BH343 - 730 BELT** 

**BH088 - 750 BELT** 

085-05-003 - BUSHING TL 13T SAE D SPLINE

(DRIVE 3525)

301-14-001 - BUSHING TL 13T SAE D (DRIVE 3020)

NOTE: BULL HOGS ARE ASSEMBLED TO **CUSTOMER MODEL SPECIFIC** REQUIREMENTS. THIS INFORMATION IS PROVIDED IN THE EVENT THAT THOSE REQUIREMENTS WOULD CHANGE. IF YOU HAVE QUESTIONS. PLEASE CONTACT FECON.