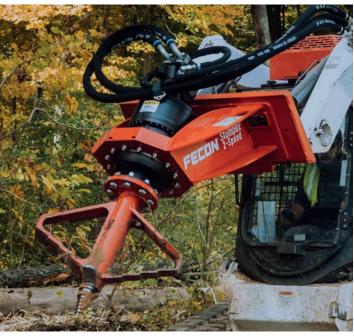

#### **STUMPEX™**

- Mounts on skid steers 20-42 GPM
- Bore 28" Stumps insingle pass
- Safer work zone due to no flying debris