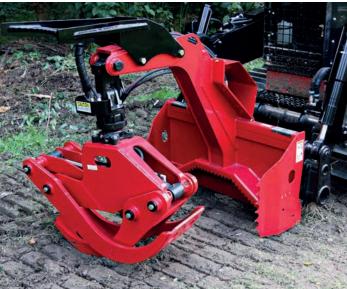

## **ROTATING GRAPPLE**

- 60" Open for Large Material
- 360 degree rotation
- Ideal for moving fallen trees, rocks and brush piles quickly with plug-n-go installation