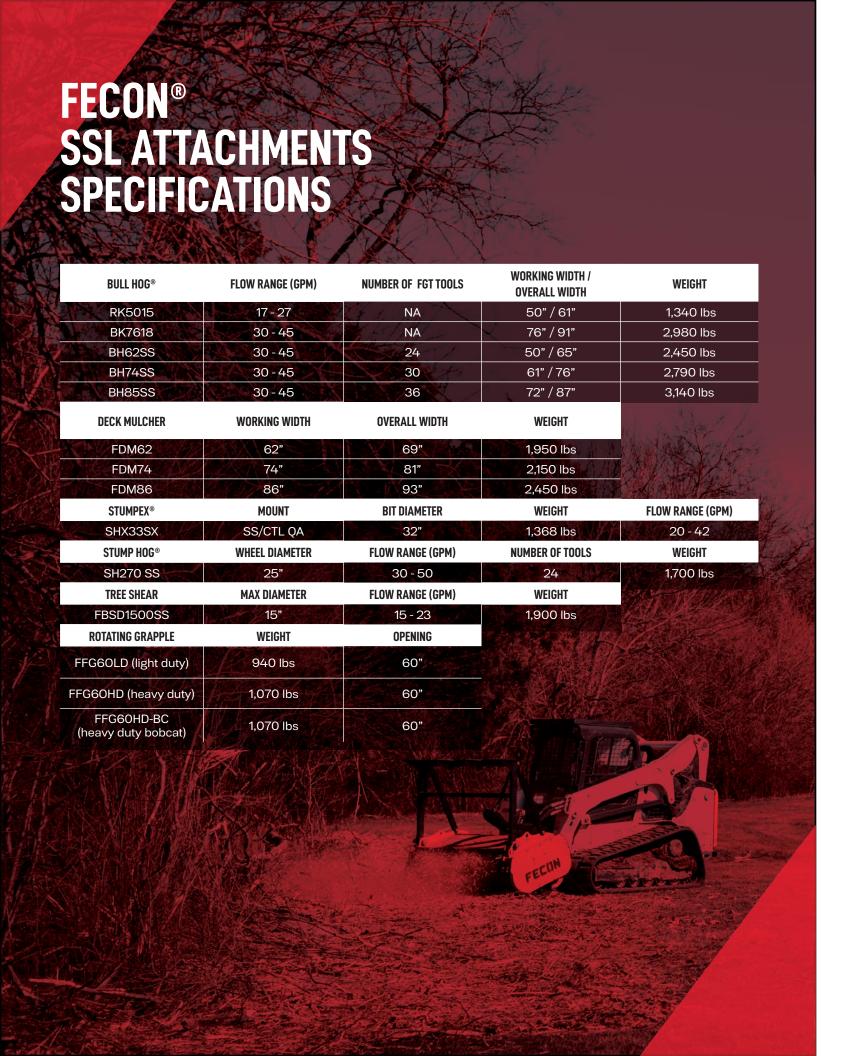

#### **BULL HOG® MULCHERS**

- Tool design that boosts cutting force by limiting the number of tools contacting the material at any time
- Counter comb design to size material faster
- Perfect for site prep, R.O.W. & park trails

### **DECK MULCHER**

- Directional QD's for Easily Reversed Cut Direction
- Triangular Blade Carrier with Three Swinging Blades
- Carrier Specific Hydraulic Hoses and Couplers Built with 100 ksi High Strength Steel

#### **STUMPEX™**

- Mounts on skid steers 20-42 GPM
- Bore 28" Stumps insingle pass
- Safer work zone due to no flying debris

#### STUMP HOG

- Heavy Duty Blade for Backfilling
- High Speed 22 1/2" grinding wheel with 24 carbide tools

#### TREE SHEAR

- Shear trees up to 15" in diameter.
- Shear, lift, bunch and carry multiple trees
- Dual AR400 Steel Blades

## **ROTATING GRAPPLE**

- 60" Open for Large Material
- 360 degree rotation
- Ideal for moving fallen trees, rocks and brush piles quickly with plug-n-go installation