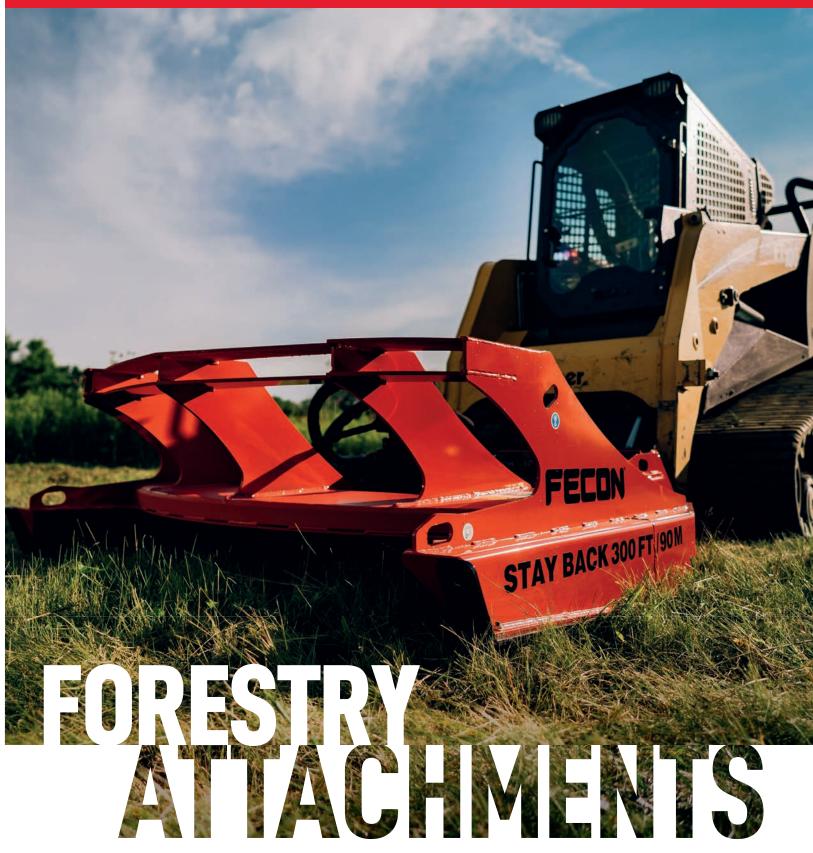

## **ROTATING GRAPPLE**

- 60" Open for Large Material
- 360 degree rotation
- Ideal for moving fallen trees, rocks and brush piles quickly with plug-n-go installation