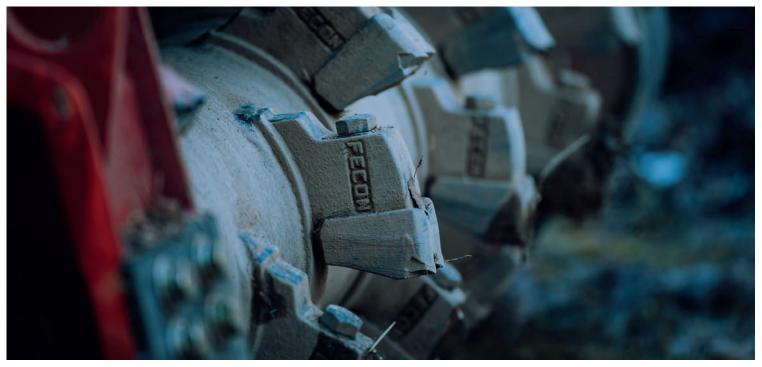

#### **BULL HOG® MULCHERS**

- Tool design that boosts cutting force by limiting the number of tools contacting the material at any time
- Counter comb design to size material faster
- Perfect for site prep, R.O.W. & park trails