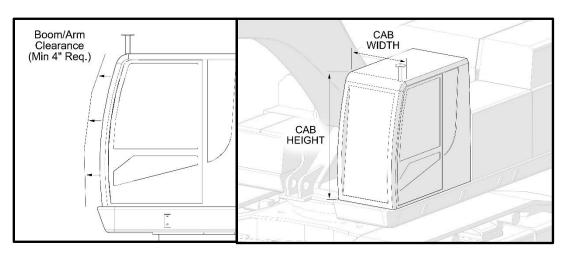

## PARTS

Please fill out the following information in order to process your order for this guard:

**Excavator Brand:** 

**Excavator Model:** 

Overall Cab Width:

Overall Cab Height:

Location of boom/arm:

Boom/ arm clearance:

Please provide the above information to ensure proper fitment to the front of your excavator. *Please* note that if the information above is not provided, and this product does not fit, you will be responsible for the shipment back to Fecon as well as a 30% restock fee.