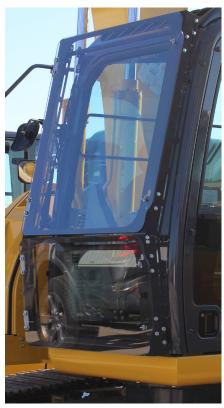

## 8-12 TON EXCAVATOR CAB GUARD

- Separate upper & lower 1/2" polycarbonate windows attached to a painted steel frame
- Hinged polycarbonate allows for emergency egress for front exit cabs and easy cleaning (4" spacing)
- Pivoting lower sections allows better fitment across cab sizes

Universal mounting locations allows the guard to fit most 8 ton and larger excavators without drilling or welding

FECON

· Less than 30 minutes to install

• Weight: Approx 100lbs

## **SPECS AND DIMENSIONS:**

Frame outside width: 39.25"
Frame overall width (w/ handle): 42.5"
Frame overall height: 65.875"
Bottom hinge angle: 35 Deg

Upper frame outside height: 45.375"
Upper frame outside width: 39.25"
Upper frame cutout height: 41"

Upper frame cutout width: 33.875"

Lower frame outside height: 22.375"
Lower frame outside width: 39"
Lower frame cutout height: 20"
Lower frame cutout width: 33.875"

fecon.com • sales@fecon.com 800 528 3113 • +1 513 696 4430